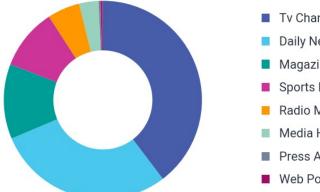

### **Total Interactions Distribution of media Pages on Facebook**

Media Worldwide

🛑 emplifi

- Tv Channels: 39.7%
- Daily News: 29.0%
- Magazines & Journals: 12.2%
- Sports Media: 10.0%
- Radio Media: 5.3%
- Media House: 3.2%
- Press Agencies: 0.3%
- Web Portal: 0.3%

Worldwide, TV Channels category shares 39.7% of the total interactions of Media pages on Facebook.

Date range: October 01, 2022 - December 31, 2022 Facebook media Pages in Worldwide Sample: Emplifi data Source: