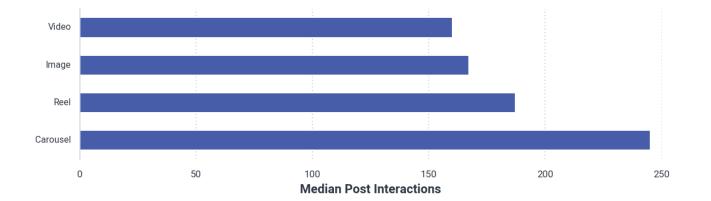

#### **Organic Performance of Post Types on Instagram**

Media Worldwide

🛑 emplifi

In terms of organic performance on Instagram Worldwide, Carousel performs the best with 245 median post interactions, which is 58 more than the 2nd highest post type, Reel.