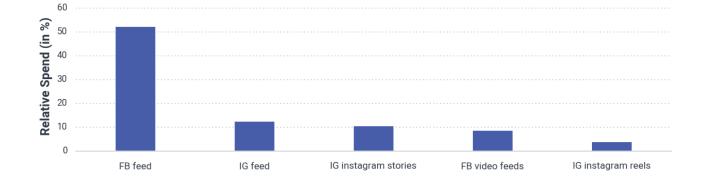

#### **Relative Spend by Platform Position - TOP 5**

Media Worldwide

🛑 emplifi

Looking closer at media, most of the relative spend goes to FB feed, followed by IG feed, and IG instagram stories. Spending on FB feed is 39.64 p.p. higher than spending on IG feed.

Date range: October 01, 2022 - December 31, 2022

Sample: media Ad Accounts Benchmark