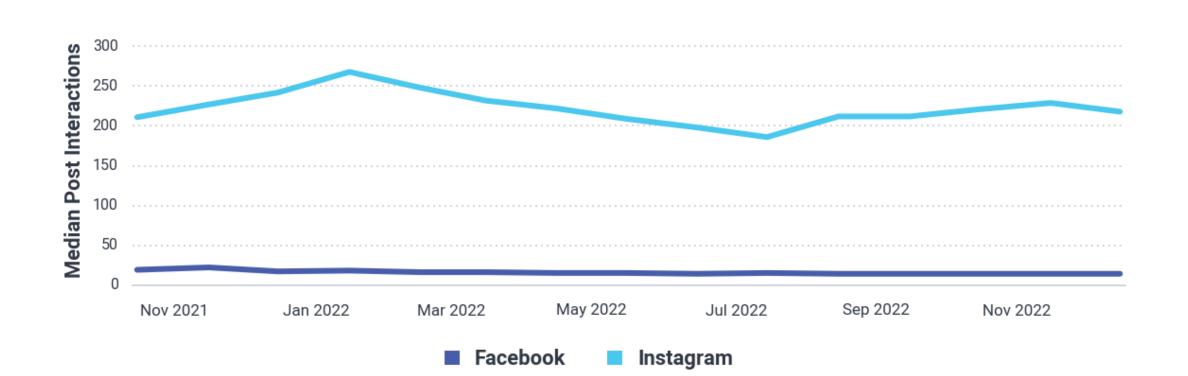

#### **Median Post Interactions**

Media Worldwide

Date range: October 01, 2021 - December 31, 2022

Sample: 24,678 Facebook and 6,879 Instagram Media Profiles in Worldwide