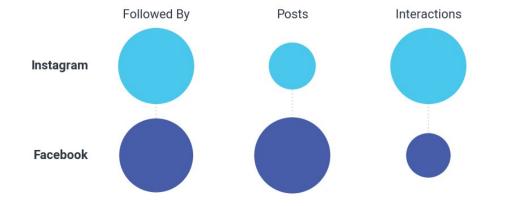

#### **Social Media Landscape**

Media Worldwide

When it comes to audience size Worldwide, the median number of followers for Instagram accounts in Media is almost the same as the number of fans for Facebook accounts. Activity Volume on Instagram is lower than on Facebook and User Engagement on Instagram higher than on Facebook.