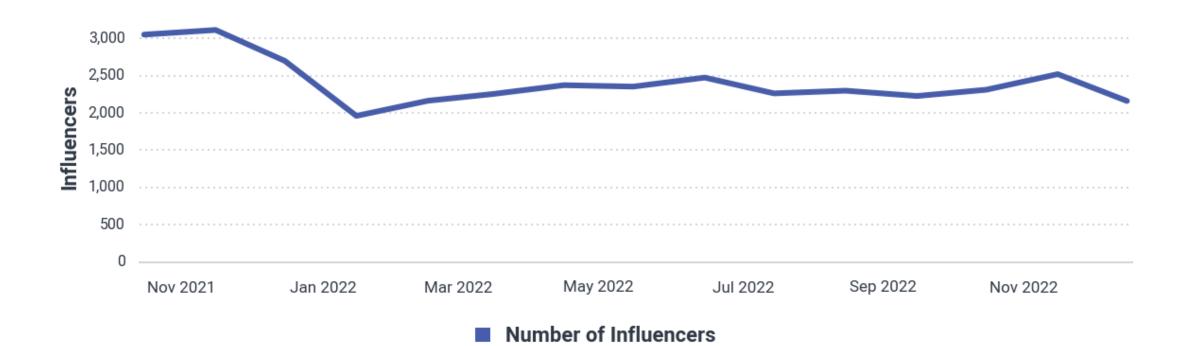

### #Ad Usage by Influencers (Worldwide)

Media Worldwide

**Date range:** October 01, 2021 - December 31, 2022

Sample: Instagram profiles associated with Media in Worldwide