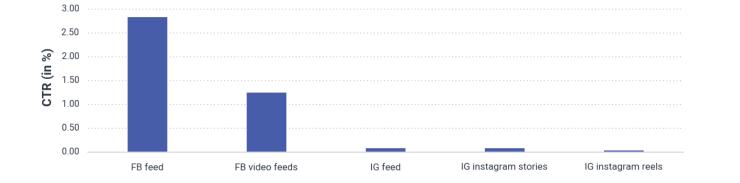

#### **CTR by Platform Position - TOP 5 by Relative Spend**

Media Worldwide

🛑 emplifi

Within media, the highest CTR is seen on FB feed, followed by FB video feeds, and IG feed. FB feed gets CTR of 2.83% compared to FB video feeds, which gets 1.25%.

**Date range:** October 01, 2022 - December 31, 2022

Sample: media Ad Accounts Benchmark

**Cost per Click** 

0.25

0.20

Date range: October 01, 2021 - December 31, 2022

Sample: Ad Accounts Benchmark