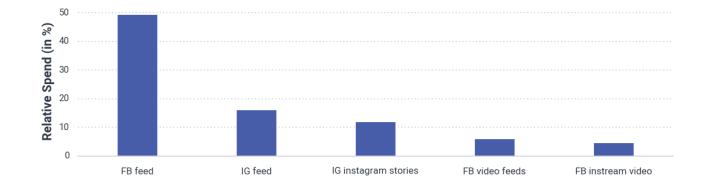

#### **Relative Spend by Platform Position - TOP 5**

emplifi

Media Worldwide

Looking closer at Worldwide, most of the relative spend goes to FB feed, followed by IG feed, and IG instagram stories. Spending on FB feed is 33.43 p.p. higher than spending on IG feed.

Date range: October 01, 2022 - December 31, 2022

Sample: Worldwide Ad Accounts Benchmark