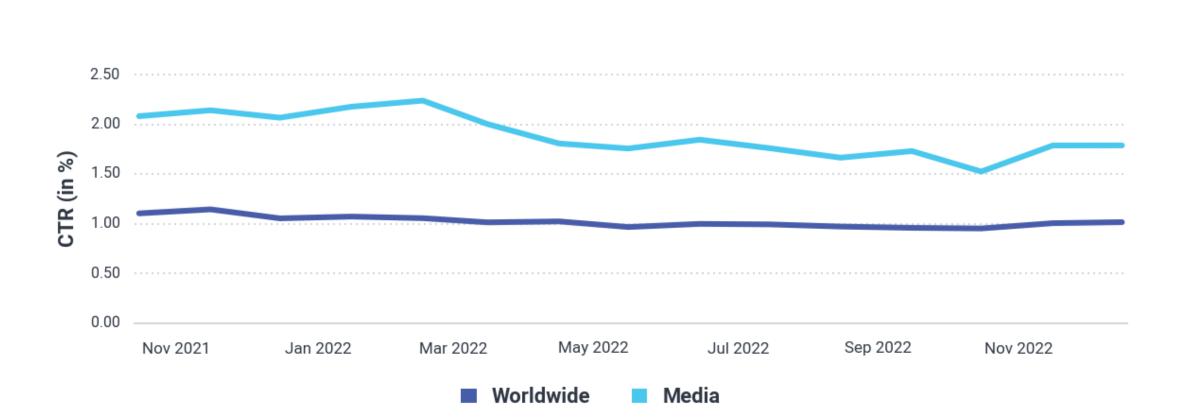

### **Click Through Rate**

🛑 emplifi

Media Worldwide

Sample: Ad Accounts Benchmark

Spend (USD)

Date range: October 01, 2021 - December 31, 2022

Sample: Ad Accounts Benchmark