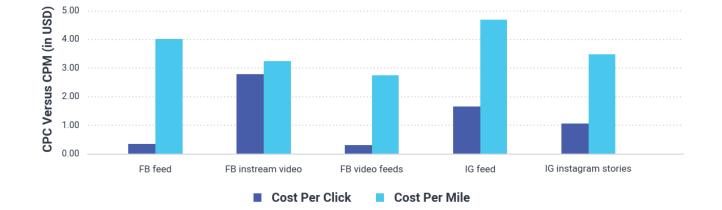

### CPC and CPM by Plat. Position - TOP 5 by Relative Spend

Media Worldwide

🛑 emplifi

When it comes to cost per click (CPC) and cost per thousand (CPM) for Worldwide, the lowest CPC are on FB video feeds, FB feed, and IG instagram stories while the lowest CPM are on FB video feeds, FB instream video, and IG instagram stories.

**Date range:** October 01, 2022 - December 31, 2022

Sample: Worldwide Ad Accounts Benchmark