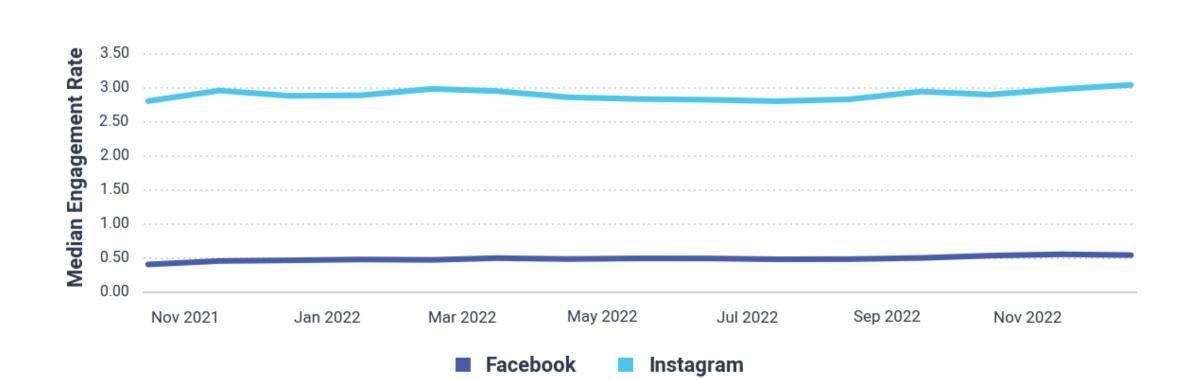

### **Median Post Engagement Rate**

Media Worldwide

Date range: October 01, 2021 - December 31, 2022

Sample: 24,678 Facebook and 6,879 Instagram Media Profiles in Worldwide