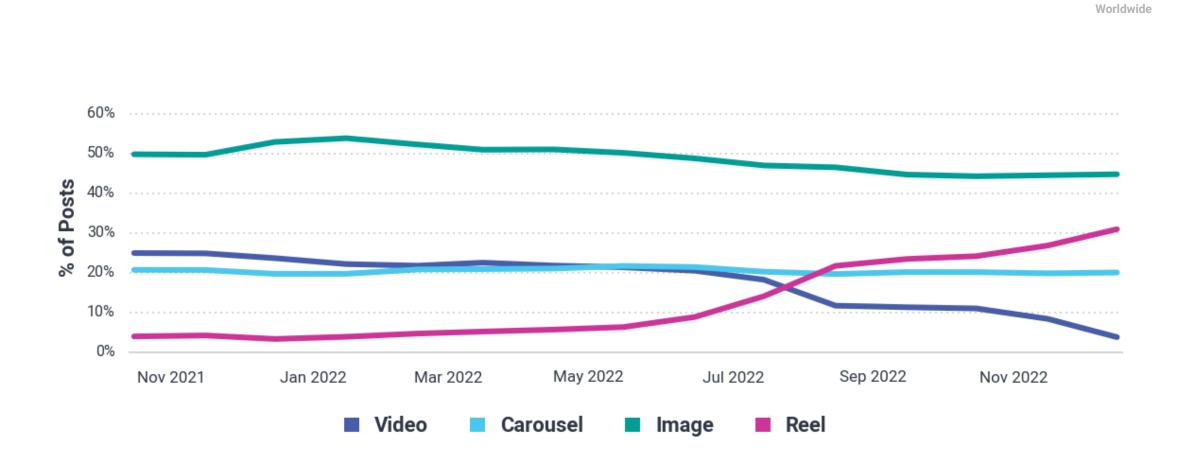

### **Distribution of Post Types on Instagram**

ቀ emplifi

Media

**Sample:** 6,879 Instagram media Profiles in Worldwide