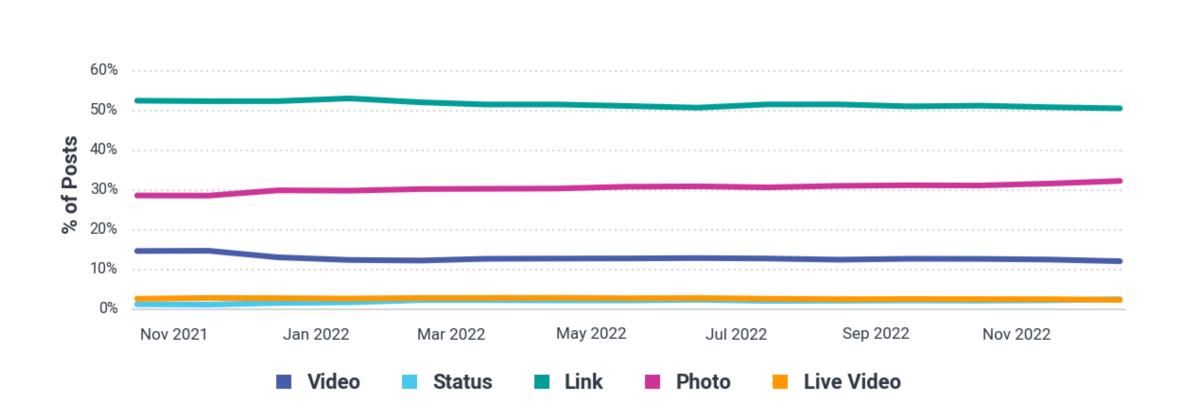

### **Distribution of Post Types on Facebook**

Media Worldwide

Date range: October 01, 2021 - December 31, 2022

**Sample:** 24,678 Facebook media Pages in Worldwide