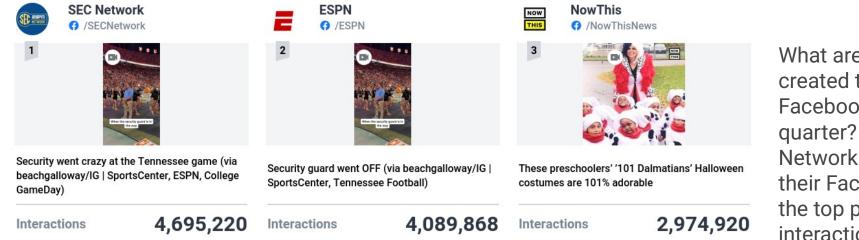

### **Top Posts on Facebook**

Media Worldwide

What are the posts in media that created the most engagement on Facebook Worldwide in the last quarter? ESPN, NowThis and SEC Network managed to skyrocket their Facebook performance, with the top post generating 4,695,220 interactions.