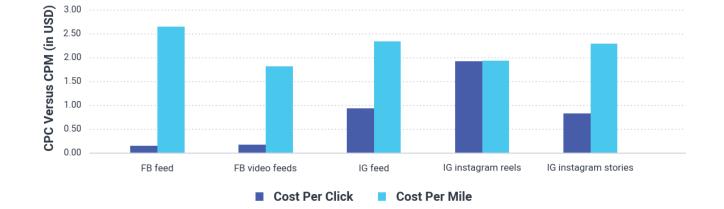

### CPC and CPM by Plat. Position - TOP 5 by Relative Spend

Media Worldwide

🛑 emplifi

When it comes to cost per click (CPC) and cost per thousand (CPM) for media, the lowest CPC are on FB feed, FB video feeds, and IG instagram stories while the lowest CPM are on FB video feeds, IG instagram reels, and IG instagram stories.

**Date range:** October 01, 2022 - December 31, 2022

Sample: media Ad Accounts Benchmark