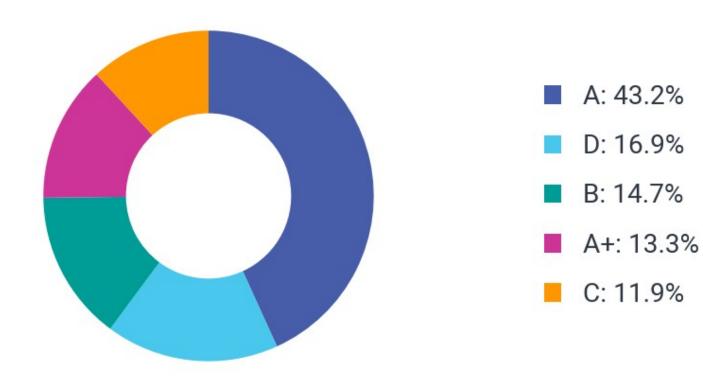

### **Total Spend on Posts by Grade on Facebook**

Media Worldwide

Date range:October 01, 2022 - December 31, 2022Sample:307 Facebook Media in WorldwideSource:Emplifi data