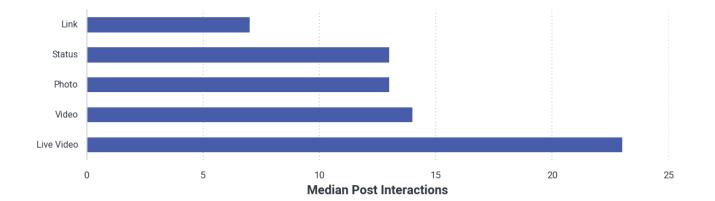

#### **Organic Performance of Post Types on Facebook**

ቀ emplifi

Media Worldwide

In terms of organic performance on Facebook Worldwide, Live Video and Video perform well, with 23 median post interactions for Live Video and with 14 median post interactions for Video.