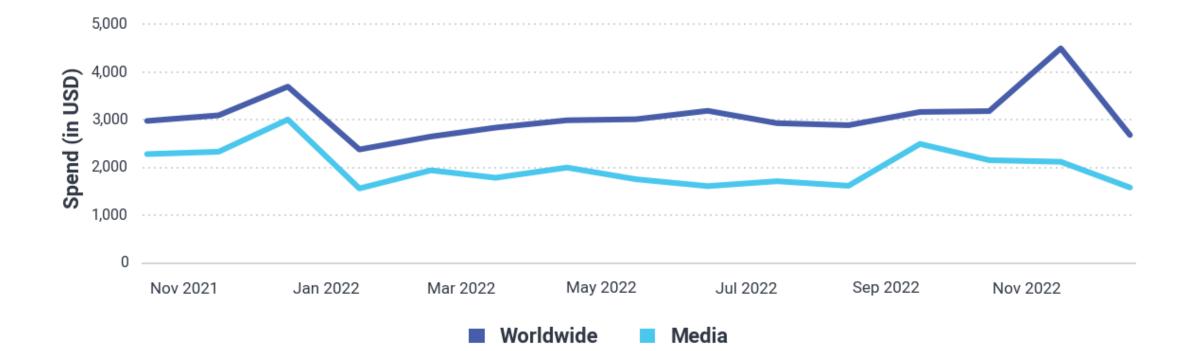

Sample: The sample varies across the metrics. Data for countries with limited number of Pages / Profiles may be replaced with regional data.

Appendix - Ads

+

 $\frown \bigcirc$ 

Media Worldwide

| Metric   | Benchmark | Q4 2022  | Q-to-Q | Y-to-Y  |
|----------|-----------|----------|--------|---------|
| \$ CPC   | Worldwide | 0.21     | 18.49% | -1.11%  |
| \$ CPC   | media     | 0.08     | 31.17% | 0.39%   |
| \$ Spend | Worldwide | 3,406.34 | 13.72% | 5.88%   |
| \$ Spend | media     | 1,999.98 | 10.33% | -23.75% |
|          |           |          |        |         |