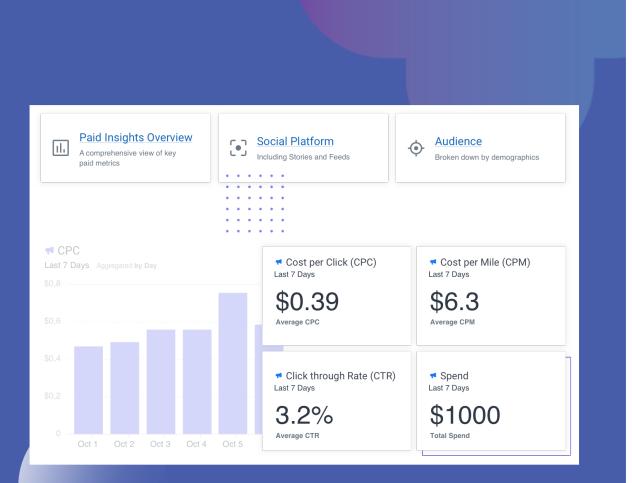

### CPC and CPM by Plat. Position - TOP 5 by Relative Spend

Media Worldwide

🛑 emplifi

When it comes to cost per click (CPC) and cost per thousand (CPM) for Worldwide, the lowest CPC are on FB video feeds, FB feed, and IG instagram stories while the lowest CPM are on FB video feeds, FB instream video, and IG instagram stories.

### CPC and CPM by Plat. Position - TOP 5 by Relative Spend

Media Worldwide

🛑 emplifi

When it comes to cost per click (CPC) and cost per thousand (CPM) for media, the lowest CPC are on FB feed, FB video feeds, and IG instagram stories while the lowest CPM are on FB video feeds, IG instagram reels, and IG instagram stories.

#### **CTR by Platform Position - TOP 5 by Relative Spend**

Media Worldwide

🛑 emplifi

WithWorldwide, the highest CTR is seen on FB feed, followed by FB video feeds, and FB instream video. FB feed gets CTR of 1.4% compared to FB video feeds, which gets 0.88%.

#### **CTR by Platform Position - TOP 5 by Relative Spend**

Media Worldwide

🛑 emplifi

Within media, the highest CTR is seen on FB feed, followed by FB video feeds, and IG feed. FB feed gets CTR of 2.83% compared to FB video feeds, which gets 1.25%.