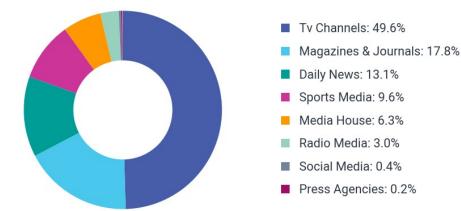

### **Total Interactions Distribution of media Profiles on Instagram**

ቀ emplifi

Media Worldwide

Worldwide, TV Channels category shares 49.6% of the total interactions of Media profiles on Instagram.

Date range:October 01, 2022 - December 31, 2022Sample:Instagram media Profiles in WorldwideSource:Emplifi data