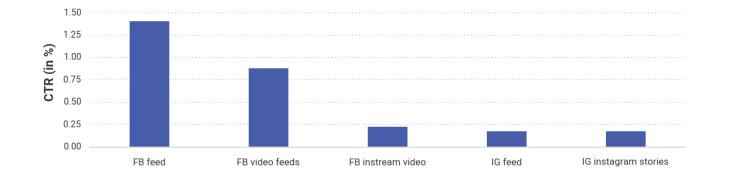

#### **CTR by Platform Position - TOP 5 by Relative Spend**

Media Worldwide

🛑 emplifi

WithWorldwide, the highest CTR is seen on FB feed, followed by FB video feeds, and FB instream video. FB feed gets CTR of 1.4% compared to FB video feeds, which gets 0.88%.

**Date range:** October 01, 2022 - December 31, 2022

Sample: Worldwide Ad Accounts Benchmark