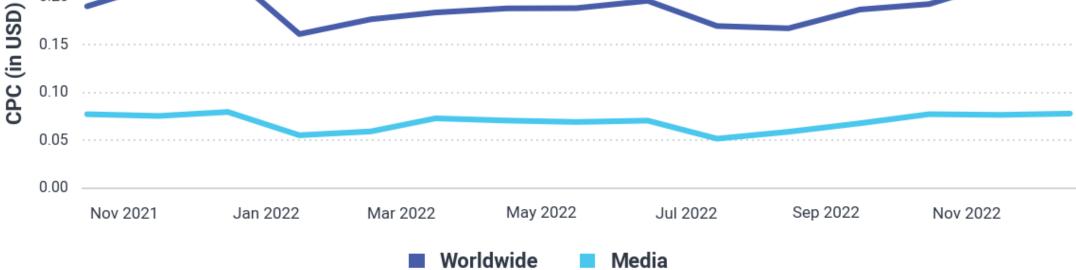

**Date range:** October 01, 2022 - December 31, 2022

Sample: media Ad Accounts Benchmark

**Cost per Click** 

0.25

0.20

Date range: October 01, 2021 - December 31, 2022

Sample: Ad Accounts Benchmark

Sample: The sample varies across the metrics. Data for countries with limited number of Pages / Profiles may be replaced with regional data.

Appendix - Ads

+

 $\frown \bigcirc$ 

Media Worldwide

| Metric   | Benchmark | Q4 2022  | Q-to-Q | Y-to-Y  |
|----------|-----------|----------|--------|---------|
| \$ CPC   | Worldwide | 0.21     | 18.49% | -1.11%  |
| \$ CPC   | media     | 0.08     | 31.17% | 0.39%   |
| \$ Spend | Worldwide | 3,406.34 | 13.72% | 5.88%   |
| \$ Spend | media     | 1,999.98 | 10.33% | -23.75% |
|          |           |          |        |         |