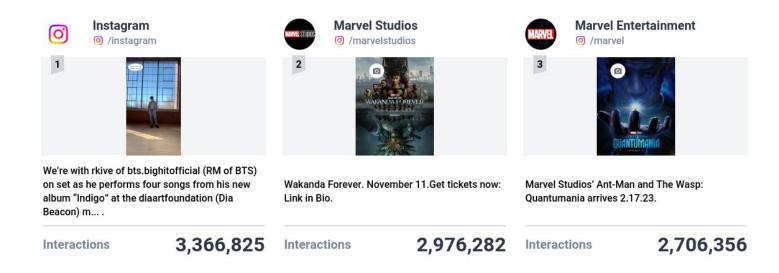

### **Top Posts on Instagram**

Media Worldwide

What are the posts in media that created the most engagement on Instagram Worldwide in the last quarter? Instagram, Marvel Entertainment and Marvel Studios managed to skyrocket their Instagram performance, with the top post generating 3,366,825 interactions.