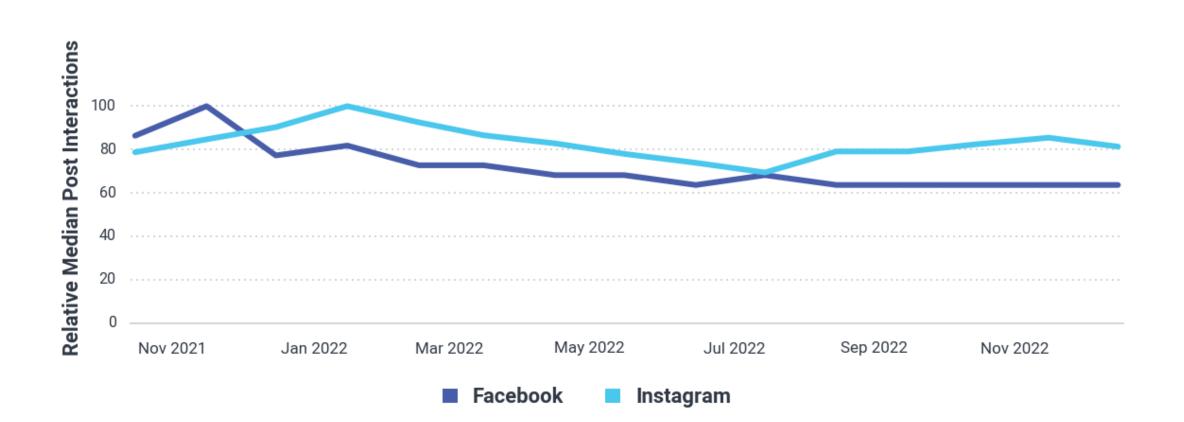

#### **Relative Median Post Interactions**

🛑 emplifi

Media Worldwide

Sample: 24,678 Facebook and 6,879 Instagram Media Profiles in Worldwide